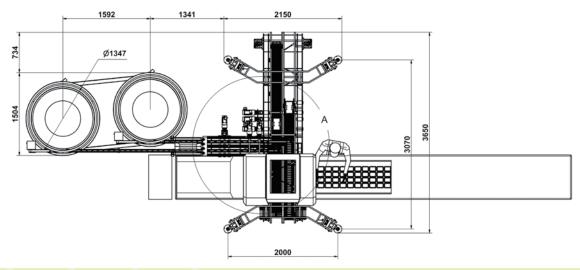

## **SPECIFICATIONS**

- Product dimensions:
  15 to 33 mm diameter
  (may require the change of shuttle conveyor), 80 to 230 mm length, other sizes available upon request .
- Package arrangements:
  From one to thirty four packages per cycle, single or multiple layers.

• Set up time: 10 to 15 minutes

• Operator/Inspector: 1