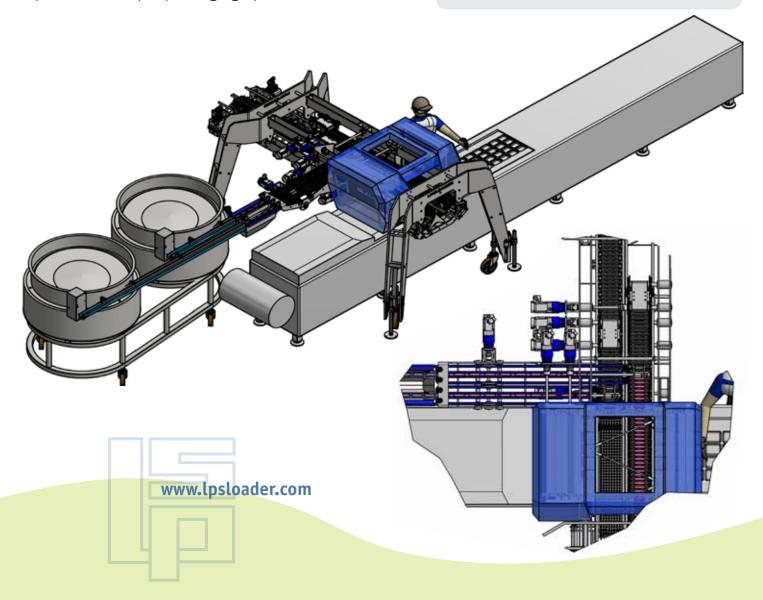

## LPS AUTOMATIC LOADING SYSTEMS

## NS-AUTOMATIC LOADER FOR FRAGILE AND SOFT PRODUCTS

- Sanitary design for easy cleaning
- CE compliant
- Handles a wide range of product sizes
- Capable of loading 2,3,4 rows configurations
- Servo driven system provides multiple packaging options

- Up to 2.000 pieces per minute
- Diameter range: 15 to 33 mm
- Length range: 80 to 230 mm
- Handles product with or without casing
- Touch screen control
- Modular interchangeable loading head
- Compact footprint