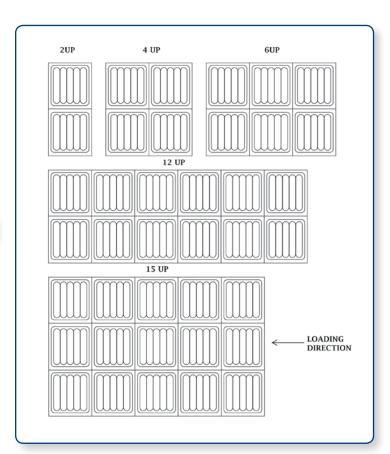

## PACKAGING CONFIGURATIONS

www.lpsloader.com

L.P.S. srl Via Trento, 66/B - 20871 Vimercate (MB) ITALY +39 039 6084343 - info@lpssrl.com

## **SPECIFICATIONS**

- Product dimensions:
  15 to 33 mm diameter
  (may require the change of shuttle conveyor), 80 to 230 mm length, other sizes available upon request .
- Package arrangements:
  From one to thirty four packages per cycle, single or multiple layers.