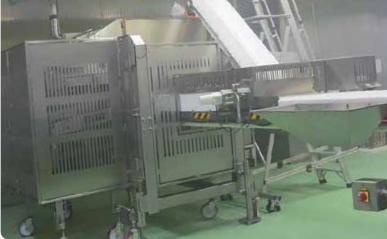

## LPS AUTOMATIC LOADING FOR HOT DOGS

## DS-AUTOMATIC LOADER FOR HOT DOGS AND CYLINDRICAL PRODUCTS

- · Sanitary design for easy cleaning
- CE compliant
- · Handles a wide range of product sizes
- Capable of loading 2,3,4 rows configurations
- Servo driven system provides multiple packaging options

- Up to 1.800 pieces per minute
- Diameter range: 15 to 33 mm
- Length range: 80 to 230 mm
- Handles product with or without casing
- Touch screen control
- Modular interchangeable loading head
- Compact footprint