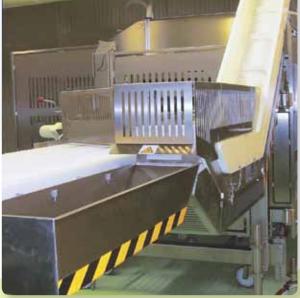

## LPS AUTOMATIC LOADING FOR HOT DOGS

## DS-AUTOMATIC LOADER FOR HOT DOGS AND CYLINDRICAL PRODUCTS

- · Sanitary design for easy cleaning
- CE compliant
- · Handles a wide range of product sizes
- Capable of loading 2,3,4 rows configurations
- Servo driven system provides multiple packaging options

- Up to 1.800 pieces per minute
- Diameter range: 15 to 33 mm
- Length range: 80 to 230 mm
- Handles product with or without casing
- Touch screen control
- Modular interchangeable loading head
- Compact footprint