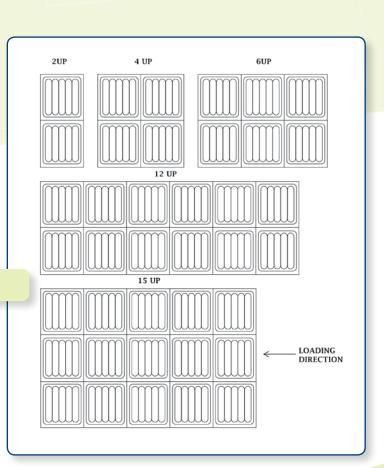

## PACKAGING CONFIGURATIONS

www.lpsloader.com

L.P.S. srl

Via Trento, 66/B - 20871 Vimercate (MB) ITALY +39 039 6084343 - info@lpssrl.com

## **SPECIFICATIONS**

- Product dimensions: 15 to 33 mm diameter (may require the change of paddle conveyor), 80 to 230 mm length, other sizes available upon request
- Package arrangments:
   From one to twenty four packages per cycle,
   single or multiple layers