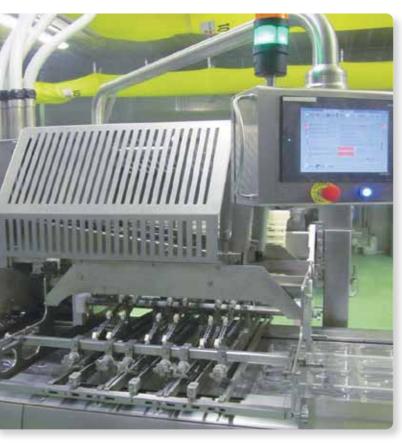

## LPS AUTOMATIC LOADING FOR HOT DOGS

## DS-AUTOMATIC LOADER FOR HOT DOGS AND CYLINDRICAL PRODUCTS

- · Sanitary design for easy cleaning
- CE compliant
- · Handles a wide range of product sizes
- Capable of loading 2,3,4 rows configurations
- Servo driven system provides multiple packaging options

- Up to 1.800 pieces per minute
- Diameter range: 15 to 33 mm
- Length range: 80 to 230 mm
- Handles product with or without casing
- Touch screen control
- Modular interchangeable loading head
- Compact footprint