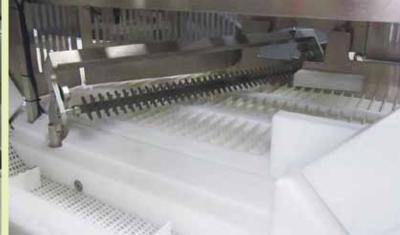

## LPS AUTOMATIC LOADING FOR HOT DOGS

## DS-AUTOMATIC LOADER FOR HOT DOGS AND CYLINDRICAL PRODUCTS

- · Sanitary design for easy cleaning
- CE compliant
- · Handles a wide range of product sizes
- Capable of loading 2,3,4 rows configurations
- Servo driven system provides multiple packaging options

- Up to 1.800 pieces per minute
- Diameter range: 15 to 33 mm
- Length range: 80 to 230 mm
- Handles product with or without casing
- Touch screen control
- Modular interchangeable loading head
- Compact footprint