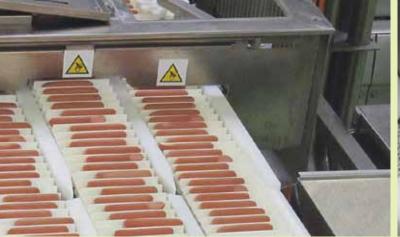

## LPS AUTOMATIC LOADING FOR HOT DOGS

## DS-AUTOMATIC LOADER FOR HOT DOGS AND CYLINDRICAL PRODUCTS

- · Sanitary design for easy cleaning
- CE compliant
- · Handles a wide range of product sizes
- Capable of loading 2,3,4 rows configurations
- Servo driven system provides multiple packaging options

- Up to 1.800 pieces per minute
- Diameter range: 15 to 33 mm
- Length range: 80 to 230 mm
- Handles product with or without casing
- Touch screen control
- Modular interchangeable loading head
- Compact footprint

## **SPECIFICATIONS**

- Product dimensions: 15 to 33 mm diameter (may require the change of paddle conveyor), 80 to 230 mm length, other sizes available upon request
- Package arrangments:
   From one to twenty four packages per cycle,
   single or multiple layers